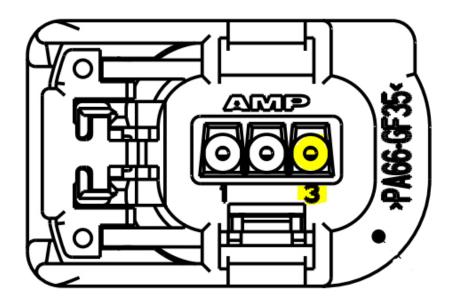

## The installer will have to splice into the factory speed sensor to pick up RPM signal.

- Locate the Crank Position Sensor, disconnect and pull back the harness.
- You will have to splice the blue wire of the PH+ harness into the wire in the # 3 position of the factory connector, using the supplied heat shrinkable butt connector.
- Connector shown from rear.