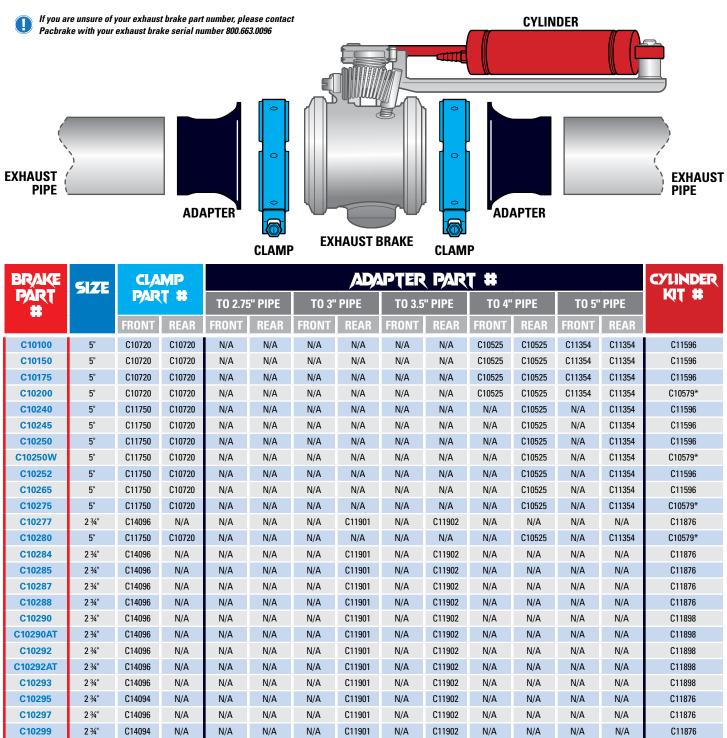

† Original Equipment Manufacturer (OEM)

1670 Grant Ave, Blaine, WA 98230 - 800.663.0096 / pacbrake.com CANADA 26688 56 Ave, Langley, BC V4W 3X5 • EMAIL info@pacbrake.com • FAX 604.882.2330

F 🛗 🗗

|                      |          |                  |                  |            | DATED: July 7, 2023 |            |                  |            |                  |            |                  |            |            |                  |  |
|----------------------|----------|------------------|------------------|------------|---------------------|------------|------------------|------------|------------------|------------|------------------|------------|------------|------------------|--|
| <b>BRAKE</b><br>PÅRT | SIZE     | CLA              | MP               |            | ADAPTER PART #      |            |                  |            |                  |            |                  |            |            |                  |  |
|                      |          |                  | PART #           |            | 5" PIPE             | TO 3"      | PIPE             | TO 3.5     | " PIPE           | TO 4"      | PIPE             | TO 5"      | PIPE       | KIT #            |  |
|                      | 1        | FRONT            | REAR             | FRONT      | REAR                | FRONT      | REAR             | FRONT      | REAR             | FRONT      | REAR             | FRONT      | REAR       |                  |  |
| C10300               | 4"       | C11350           | C11350           | N/A        | N/A                 | C11346     | C11346           | C11347     | C11347           | C11342     | C11342           | N/A        | N/A        | C11530           |  |
| C10300-30            | 4"       | C11350           | C11350           | N/A        | N/A                 | C11346     | C11346           | C11347     | C11347           | C11342     | C11342           | N/A        | N/A        | C11596           |  |
| C10300-35            | 4"       | C11350           | C11350           | N/A        | N/A                 | C11346     | C11346           | C11347     | C11347           | C11342     | C11342           | N/A        | N/A        | C11596           |  |
| C10300-40            | 4"       | C11350           | C11350           | N/A        | N/A                 | C11346     | C11346           | C11347     | C11347           | C11342     | C11342           | N/A        | N/A        | C11596           |  |
| C10300-55            | 4"       | C11350           | C11350           | N/A        | N/A                 | C11346     | C11346           | C11347     | C11347           | C11342     | C11342           | N/A        | N/A        | C11596           |  |
| C10300-60            | 4"       | C11350           | C11350           | N/A        | N/A                 | C11346     | C11346           | C11347     | C11347           | C11342     | C11342           | N/A        | N/A        | C11596           |  |
| C10300-65            | 4"       | C11350           | C11350           | N/A        | N/A                 | C11346     | C11346           | C11347     | C11347           | C11342     | C11342           | N/A        | N/A        | C11596           |  |
| C10325               | 4"       | C10310           | C11350           | N/A        | N/A                 | C11346     | C11346           | C11347     | C11347           | C11342     | C11342           | N/A        | N/A        | C11596           |  |
| C10328               | 4"       | C10310           | C11350           | N/A        | N/A                 | N/A        | C11346           | N/A        | C11347           | N/A        | C11342           | N/A        | N/A        | C11596           |  |
| C10330               | 4"       | C10310           | C11350           | N/A        | N/A                 | N/A        | C11346           | N/A        | C11347           | N/A        | C11342           | N/A        | N/A        | C11596           |  |
| C10335               | 4"       | C10310           | C11350           | N/A        | N/A                 | N/A        | C11346           | N/A        | C11347           | N/A        | C11342           | N/A        | N/A        | C11596           |  |
| C10337               | 4"       | C10310           | C11350           | N/A        | N/A                 | N/A        | C11346           | N/A        | C11347           | N/A        | C11342           | N/A        | N/A        | C11596           |  |
| C10340               | 4"       | C10310           | C11350           | N/A        | N/A                 | N/A        | C11346           | N/A        | C11347           | N/A        | C11342           | N/A        | N/A        | C11596           |  |
| C10345<br>C10350     | 4"<br>4" | C10310<br>C10310 | C11350<br>C11350 | N/A<br>N/A | N/A<br>N/A          | N/A<br>N/A | C11346<br>C11346 | N/A<br>N/A | C11347<br>C11347 | N/A<br>N/A | C11342<br>C11342 | N/A<br>N/A | N/A<br>N/A | C11596<br>C11596 |  |
| C10350               | 4<br>4"  | C10310           | C11350           | N/A        | N/A                 | N/A        | C11346           | N/A        | C11347           | N/A<br>N/A | C11342           | N/A        | N/A        | C11596           |  |
| C10353               | 4        | C10310           | C11350           | N/A<br>N/A | N/A                 | N/A<br>N/A | C11346           | N/A        | C11347           | N/A<br>N/A | C11342           | N/A<br>N/A | N/A        | C11596           |  |
| C10300               | 4"       | C10310           | C11350           | N/A<br>N/A | N/A                 | N/A<br>N/A | C11340           | N/A<br>N/A | C11347           | N/A<br>N/A | C11342           | N/A<br>N/A | N/A        | C11596           |  |
| C10370               | 4"       | C10310           | C11350           | N/A        | N/A                 | N/A        | C11346           | N/A        | C11347           | N/A        | C11342           | N/A        | N/A        | C11596           |  |
| C10372               | 4"       | C10310           | N/A              | N/A        | N/A                 | N/A        | N/A              | N/A        | N/A              | N/A        | N/A              | N/A        | N/A        | C11596           |  |
| C10373               | 4"       | C10310           | C11350           | N/A        | N/A                 | N/A        | C11346           | N/A        | C11347           | N/A        | C11342           | N/A        | N/A        | C11596           |  |
| C10376               | 3"       | N/A              | 0EM †            | N/A        | N/A                 | N/A        | N/A              | N/A        | N/A              | N/A        | N/A              | N/A        | N/A        | C10585*          |  |
| C10380               | 2 3/4"   | N/A              | 0EM †            | N/A        | N/A                 | N/A        | N/A              | N/A        | N/A              | N/A        | N/A              | N/A        | N/A        | C11898           |  |
| C10382               | 4"       | C10310           | 0EM †            | N/A        | N/A                 | N/A        | N/A              | N/A        | N/A              | N/A        | N/A              | N/A        | N/A        | C11530           |  |
| C10383               | 3"       | N/A              | 0EM †            | N/A        | N/A                 | N/A        | N/A              | N/A        | N/A              | N/A        | N/A              | N/A        | N/A        | C10585*          |  |
| C10386               | 3"       | N/A              | 0EM †            | N/A        | N/A                 | N/A        | N/A              | N/A        | N/A              | N/A        | N/A              | N/A        | N/A        | C10585*          |  |
| C10388               | 4"       | C11355           | C11350           | N/A        | N/A                 | N/A        | C11346           | N/A        | C11347           | N/A        | C11342           | N/A        | N/A        | C11596           |  |
| C10390               | 4"       | C10310           | N/A              | N/A        | N/A                 | N/A        | N/A              | N/A        | N/A              | N/A        | N/A              | N/A        | N/A        | C11596           |  |
| C10392               | 4"       | C10310           | N/A              | N/A        | N/A                 | N/A        | N/A              | N/A        | N/A              | N/A        | N/A              | N/A        | N/A        | C11596           |  |
| C10395               | 4"       | C10310           | C11350           | N/A        | N/A                 | N/A        | C11346           | N/A        | C11347           | N/A        | C11342           | N/A        | N/A        | C11596           |  |
| C10397               | 4"       | C10310           | C11350           | N/A        | N/A                 | N/A        | C11346           | N/A        | C11347           | N/A        | C11342           | N/A        | N/A        | C11596           |  |
| C10399               | 4"       | C10310           | C11350           | N/A        | N/A                 | N/A        | C11346           | N/A        | C11347           | N/A        | C11342           | N/A        | N/A        | C11596           |  |
| C10401               | 4"       | C10310           | N/A              | N/A        | N/A                 | N/A        | N/A              | N/A        | N/A              | N/A        | N/A              | N/A        | N/A        | C11596           |  |
| C10900               | 3"       | C14096           | C14093           | N/A        | C11909              | N/A        | C20521           | N/A        | N/A              | N/A        | N/A              | N/A        | N/A        | C11876           |  |
| C10901               | 3"       | C14094           | C14093           | N/A        | C11909              | N/A        | C20521           | N/A        | N/A              | N/A        | N/A              | N/A        | N/A        | C11876           |  |
| C10902               | 3"       | C14094           | C14093           | N/A        | C11909              | N/A        | C20521           | N/A        | N/A              | N/A        | N/A              | N/A        | N/A        | C11876           |  |
| C10903               | 3"       | C14094           | C14093           | N/A        | C11909              | N/A        | C20521           | N/A        | N/A              | N/A        | N/A              | N/A        | N/A        | C11876           |  |
| C10904               | 3"       | C14096           | C14093           | N/A        | C11909              | N/A        | C20521           | N/A        | N/A              | N/A        | N/A              | N/A        | N/A        | C11876           |  |
| C10905               | 3"       | C14096           | C14093           | N/A        | C11909              | N/A        | C20521           | N/A        | N/A              | N/A        | N/A              | N/A        | N/A        | C11876           |  |
| C10906               | 3"       | C14096           | C14093           | N/A        | C11909              | N/A        | C20521           | N/A        | N/A              | N/A        | N/A              | N/A        | N/A        | C11876           |  |
| C10907               | 3"       | C14096           | C14093           | N/A        | C11909              | N/A        | C20521           | N/A        | N/A              | N/A        | N/A              | N/A        | N/A        | C11876           |  |
| C10911               | 3"       | C14096           | C14093           | N/A        | C11909              | N/A        | C20521           | N/A        | N/A              | N/A        | N/A              | N/A        | N/A        | C11876           |  |